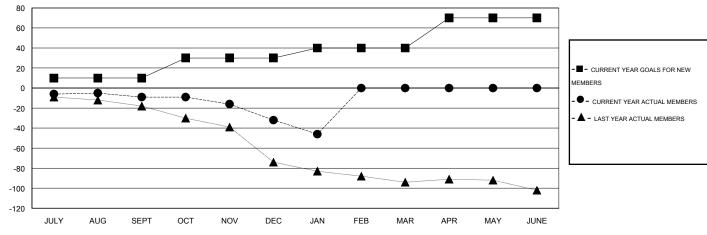

#### GOALS AND ACTUAL MEMBERS CUMULATIVE

| DROPPED CLUBS: 0  DROPPED MEMBERS |               | 30 CLUBS OF 62 ADDED 1 OR MORE NEW MEMBERS | GENDER DISTRIBUTION           MALE         830 (64.44%)           FEMALE         458 (35.56%) |            |
|-----------------------------------|---------------|--------------------------------------------|-----------------------------------------------------------------------------------------------|------------|
| DECEASED  CLUB CANCELLED  OTHER   | 8<br>0<br>104 | CLICK HERE FOR HEALTH ASSESSMENT DATA      | FAMILY UNIT MEMBERS HEAD OF HOUSEHOLD                                                         | 242<br>119 |
| TOTAL                             | 112           |                                            | NON-HEAD OF HOUSEHOLD                                                                         | 123        |